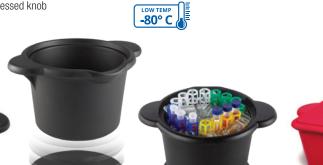

## **Cool Containers**

0

**Durable containers for chilling temperature-sensitive samples**Suitable for low temperature use. Ideal for ice, ice slurries and CO<sub>2</sub> pellets

- Made from polyurethane with metal inserts for stability
- Close-fit lid keeps evaporation to a minimum and features a comfortable recessed knob
- Tapered design for easy stacking
- Precise pour spout and large handles