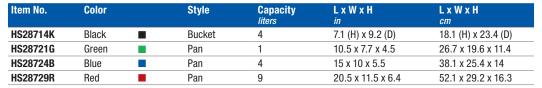

## **Cool Containers**

0

**Durable containers for chilling temperature-sensitive samples**Suitable for low temperature use. Ideal for ice, ice slurries and CO<sub>2</sub> pellets

- Made from polyurethane with metal inserts for stability
- Close-fit lid keeps evaporation to a minimum and features a comfortable recessed knob
- Tapered design for easy stacking
- Precise pour spout and large handles