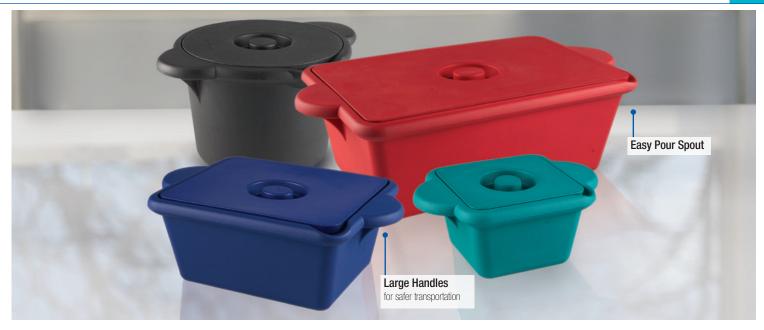

## **Cool Containers**

0

**Durable containers for chilling temperature-sensitive samples**Suitable for low temperature use. Ideal for ice, ice slurries and CO<sub>2</sub> pellets

- Made from polyurethane with metal inserts for stability
- Close-fit lid keeps evaporation to a minimum and features a comfortable recessed knob
- Tapered design for easy stacking
- Precise pour spout and large handles